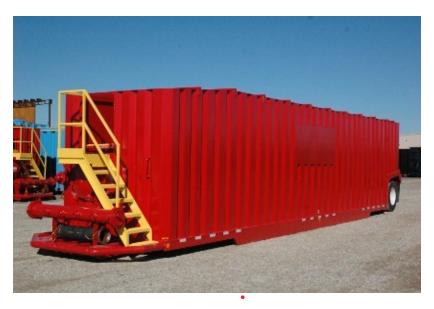

## 21,000 Gal. Sloped Top Tank

Quality is a top priority at WMS. We offer excellent services and products, which includes the Wichita 21,000 Sloped Top Tank. Known for being an established leader in tank manufacturing, Wichita Tanks has made a dependable product that is a perfect solution for your liquid storage needs. Offering designated potable water tanks and non-potable tanks. Call us to rent this tank for your next project!

#### Description

- 3/16" A-36 steel floor, side walls and roof sheets
- Internal rod bracing
- External roof rafters
- 45 degree vertical corners
- V-bottom floor design for quick drainage
- Solid-welded 12" channel runners with 10" channel cross member floor construction
- Engineered for fluid capacities up to 15 lbs per gallon
- Solid-welded construction