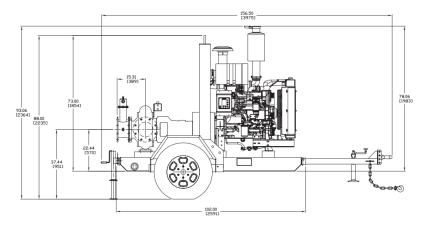

# **GLOBAL PUMP** 8GST Standard Trash Pump

At WMS, we pride ourselves in being able to offer multiple options for our customers, including the Global Pump® Standard Trash pumps. They are specifically designed to effectively handle a wide range of liquids from water to sewage and sludge that can contain solids and other materials. The Standard Trash pump provides a dependable and highly efficient solution. The model 8GST is capable of achieving maximum flows of 3,650 gpm (829 m³/h) and a maximum total head of 183' (55.8m) while handling

solids up to 4" (101.6mm) in diameter. The 8GST is powered by a water-cooled, 4 cylinder diesel engine. Add our 24/7 service plan to your rental and you are guaranteed a hassle-free experience. Call us today!

#### Features

- Engineered for portable application
- Non-return valves uses only a single moving part to allow with minimal restriction
- Standard engine control panel provides preset emergency shutdown protection and allows the addition of automatic level control
- Fully guarded coupling

- Pump casings are hydrostatically tested to 50 psig (345 kPa) above the peak casing design pressure
- Highway trailer with integral fuel cell/chassis, lights, fenders, tie downs, lifting bail, front and rear jacks, and trailer breaks