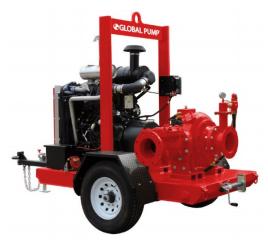

# **GLOBAL PUMP** 8GST Standard Trash Pump

At WMS, we pride ourselves in being able to offer multiple options for our customers, including the Global Pump® Standard Trash pumps. They are specifically designed to effectively handle a wide range of liquids from water to sewage and sludge that can contain solids and other materials. The Standard Trash pump provides a dependable and highly efficient solution. The model 8GST is capable of achieving maximum flows of 3,650 gpm (829 m³/h) and a maximum total head of 183' (55.8m) while handling

solids up to 4" (101.6mm) in diameter. The 8GST is powered by a water-cooled, 4 cylinder diesel engine. Add our 24/7 service plan to your rental and you are guaranteed a hassle-free experience. Call us today!

#### Features

- Engineered for portable application
- Non-return valves uses only a single moving part to allow with minimal restriction
- Standard engine control panel provides preset emergency shutdown protection and allows the addition of automatic level control
- Fully guarded coupling

- Pump casings are hydrostatically tested to 50 psig (345 kPa) above the peak casing design pressure
- Highway trailer with integral fuel cell/chassis, lights, fenders, tie downs, lifting bail, front and rear jacks, and trailer breaks