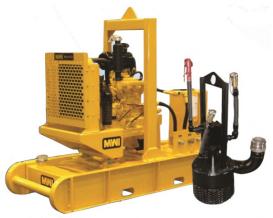

## **DuroFlo™ HTC004**

Hydraulic Submersible Trash Pump & 800D Drive Unit

The MWI DuraFlo™ hydraulic submersible trash pumps coupled with a diesel or electric drive unit are great for situations like: drying out construction excavations, quarry dewatering, bypassing sewage, general municipal and industrial work. MWI has a reputation of making a machine that is rugged and reliable, having great performance and low operational costs. Combined with WMS' 24/7 service plans, you can rest assured the job will get done.

#### 800D Diesel Engine Drive Unit

- Skid mounted unit
- Engine & hydraulic safety shutdowns
- Complete hydraulic systems with control panel, pump, tank, & gauges
- Small hydraulic tank reduces fluid replacement costs
- Reliable, efficient Vane Hydraulic Pump
- Environmentally friendly inherently biodegradable hydraulic fluid
- Auto Start Stop Panel available with floats

### DuroFlo™ - HTC004

- Open 3 bladed impeller for handling trash and sewage
- Easily passes 3" solids
- Runs dry indefinitely
- Oil lubricated seals and bearings
- Reliable, rugged Vane Hydraulic Motor
- Lifting point
- Cast steel volute—Weldable and shock proof