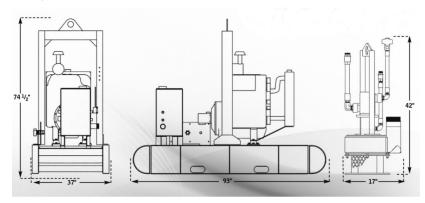

## **DuroFlo™ HTC004**

Hydraulic Submersible Trash Pump & 800D Drive Unit

The MWI DuraFlo™ hydraulic submersible trash pumps coupled with a diesel or electric drive unit are great for situations like: drying out construction excavations, quarry dewatering, bypassing sewage, general municipal and industrial work. MWI has a reputation of making a machine that is rugged and reliable, having great performance and low operational costs. Combined with WMS' 24/7 service plans, you can rest assured the job will get done.

#### 800D Diesel Engine Drive Unit

- Skid mounted unit
- Engine & hydraulic safety shutdowns
- Complete hydraulic systems with control panel, pump, tank, & gauges
- Small hydraulic tank reduces fluid replacement costs
- Reliable, efficient Vane Hydraulic Pump
- Environmentally friendly inherently biodegradable hydraulic fluid
- Auto Start Stop Panel available with floats

### DuroFlo™ - HTC004

- Open 3 bladed impeller for handling trash and sewage
- Easily passes 3" solids
- Runs dry indefinitely
- Oil lubricated seals and bearings
- Reliable, rugged Vane Hydraulic Motor
- Lifting point
- Cast steel volute—Weldable and shock proof